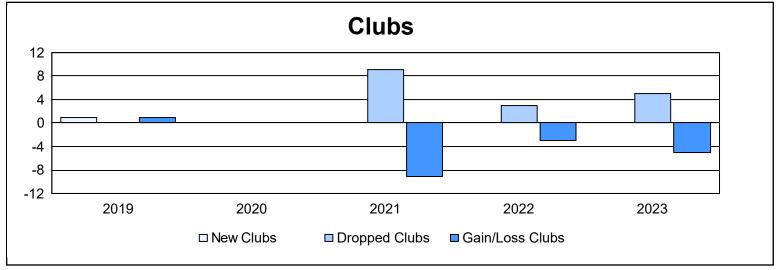

District 24 C

As of June 2023 Cumulative

| Year      | New<br>Clubs | Dropped<br>Clubs | Gain/<br>Loss<br>Clubs | New<br>Members | Charter<br>Members | Reinstate<br>Members | Transfer<br>Members | Total<br>Member<br>Added | Total<br>Members<br>Dropped | Gain/<br>Loss<br>Members |
|-----------|--------------|------------------|------------------------|----------------|--------------------|----------------------|---------------------|--------------------------|-----------------------------|--------------------------|
| 2018-2019 | 1            | 0                | 1                      | 107            | 28                 | 3                    | 4                   | 142                      | 223                         | -81                      |
| 2019-2020 | 0            | 0                | 0                      | 98             | 1                  | 4                    | 1                   | 104                      | 167                         | -63                      |
| 2020-2021 | 0            | 9                | -9                     | 90             | 1                  | 4                    | 23                  | 118                      | 205                         | -87                      |
| 2021-2022 | 0            | 3                | -3                     | 84             | 0                  | 7                    | 6                   | 97                       | 192                         | -95                      |
| 2022-2023 | 0            | 5                | -5                     | 111            | 0                  | 3                    | 12                  | 126                      | 166                         | -40                      |
| Average   | 0            | 3                | -3                     | 98             | 6                  | 4                    | 9                   | 117                      | 191                         | -73                      |